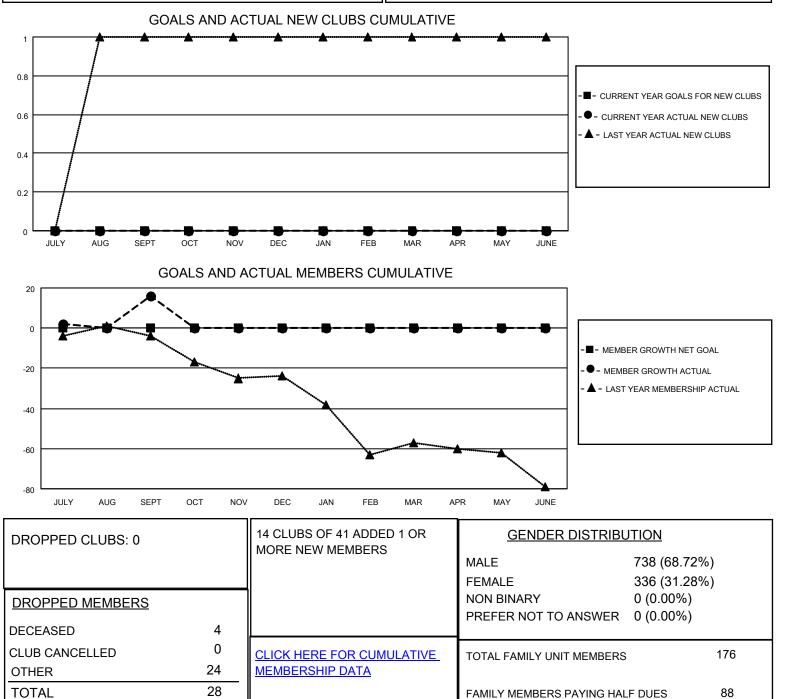

## LOCATION SOUTH DAKOTA

**District 5 SE** 

Results as of: 9/30/2021

| Clubs                 |               |           |               | Members               |                          |                         |                                                    |
|-----------------------|---------------|-----------|---------------|-----------------------|--------------------------|-------------------------|----------------------------------------------------|
| RESULTS FOR 2021-2022 |               |           |               | RESULTS FOR 2021-2022 |                          |                         |                                                    |
| QUARTER               | NEW CLUB GOAL | NEW CLUBS | DROPPED CLUBS | QUARTER ME            | EMBER GROWTH NET<br>GOAL | MEMBER GROWTH<br>ACTUAL | DROPPED<br>MEMBERS ACTUAL<br>(including transfers) |
| JULY/AUG/SEPT         | 0             | 0         | 0             | JULY/AUG/SEPT         | 0                        | 45                      | 28                                                 |
| OCT/NOV/DEC           | 0             | 0         | 0             | OCT/NOV/DEC           | 0                        | 0                       | 0                                                  |
| JAN/FEB/MAR           | 0             | 0         | 0             | JAN/FEB/MAR           | 0                        | 0                       | 0                                                  |
| APR/MAY/JUNE          | 0             | 0         | 0             | APR/MAY/JUNE          | 0                        | 0                       | 0                                                  |